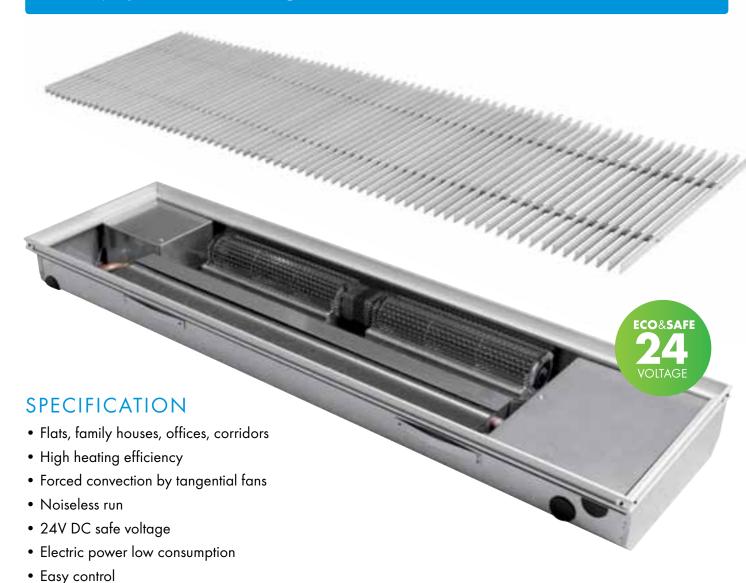

### TERMO ACTIV

Termo activ is ideal model suitable for modern building development, low-energy and passive houses and for "Green Energy" Projects. A wide assortment exclusively constructed for safe and economical **24V DC** operating voltage. Floor convector with intelligent regulation is a guaranty for comfortable heating. Continuous speed regulation regulation evaluates the real room temperature and the same of the heating medium, controls open window sensors. The integrated algorithm system optimizes the heating body operation and so guarantees minimizing of heat losses and economic heating. Thermostat mode for comfortable automatic control. 24 V DC safe voltage and high efficiency are the basic attributes of the new series of TERMO ACTIVE floor convectors.

## FLOOR CONVECTORS TYPES

230 voltage - convector supply by low voltage of 230V AC, protection by earth, operation under ecologic and safe voltage of 24V DC.

Regulation:
Standard regulation under the operating voltage of 230V; three stages of fun engine revs; heating medium circulation and revs blocking available.

IQ regulation - convector running regulation according to ambient temperature.