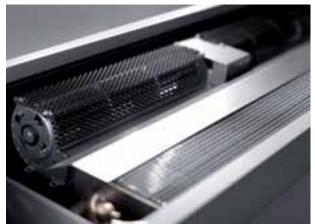

eneration of modern convectors.



Al/Cu- Lamellar Exchanger

## TERMO **PRACTIC**



A floor convector with **Al/Cu- lamellar exchanger, above all suitable for** individual structures. Article for spot delivery. Bargain price, approved technology and quality guarantee.

The convector tank is made of galvanized steel coated with epoxy-polyester spray layer. The framed Al-natur roll grill covers the convector/floor transition. Each convector is equipped with a Z-VD001 regulator to control fan engine speeds under the 230V AC voltage. 2 convector types with tangential fans and 3 fanless types are available, both in the lengths of 1200, 1600, 2000, 2200, 2800 mm and height of 115 mm. No dimension modifications or atypical grills and convector shapes are available. Articles for spot delivery.



Outlook of Inner Installation