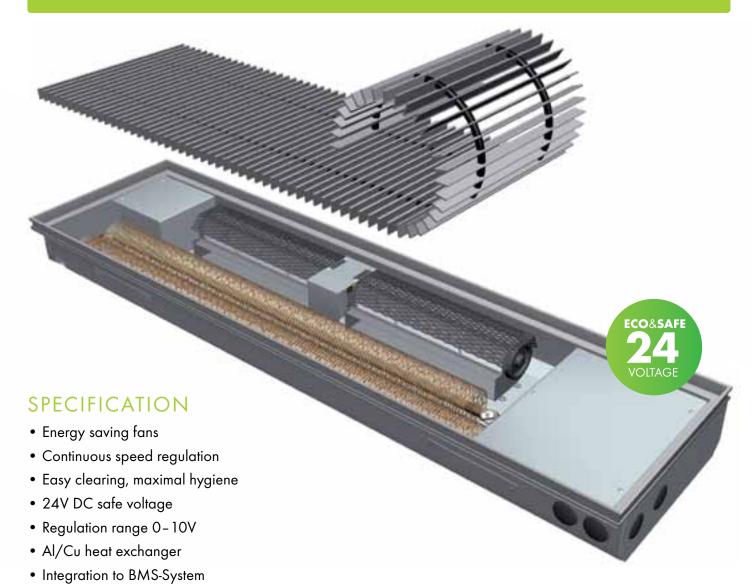

### TERMO ACTIV

Termo activ is ideal model suitable for modern building development, low-energy and passive houses and for "Green Energy" Projects. A wide assortment exclusively constructed for safe and economical **24V DC** operating voltage. Floor convector with intelligent regulation is a guaranty for comfortable heating. Continuous speed regulation regulation evaluates the real room temperature and the same of the heating medium, controls open window sensors. The integrated algorithm system optimizes the heating body operation and so guarantees minimizing of heat losses and economic heating. Thermostat mode for comfortable automatic control. 24 V DC safe voltage and high efficiency are the basic attributes of the new series of TERMO ACTIVE floor convectors.

A wide assortment of convectors, operating voltage of **230V AC.** Suitable for industrial structures and specific projects due to the extensive variability. New offer: Models with continuous speed control under the operating voltage of 24V DC (power saving fans, continuous speed regulation, **24V DC** safe voltage, control in the range of 0-10V, Al/Cu heating exchanger, integration to BMS- System). A new generation of modern convectors.

Outlook of Inner Installation