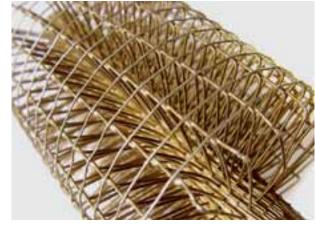

### Heat exchanger:

AL/Cu Lamellar Exchanger - Cu-tubes and thermo-exchanging Al-lamellas. Cu/Cu Wire Exchanger - Cu-tubes and Cu-wire construction.

INOX STAINLESS STEEL TANK - tank of stainless steel DIN 1,4301. STEEL TANK - made of galvanized steel with spray layer.

Easy cleaning - the solid construction of wire exchanger withstands a higher strain by mechanic cleaning (broom, Hoover).

Atypical versions

Floor convectors equipped with Cu/Cu wire exchangers unique extra products with respect to hygiene – easy cleaning of the unique wire exchanger, its mechanical resistance or stable charakteristics at Cu/Cu-contact avoiding thermal losses etc. The Range includes models with fans and natural convection; heating and cooling modes. A wide assortment of models and types. The stainless steel tank is coverted by in an aluminium frame and grill. Length and height modifications, pointed or angular forms and other atypical shapes are available. Grills: Al-roll grills, wooden natural or stained grils.

Wire Exchange