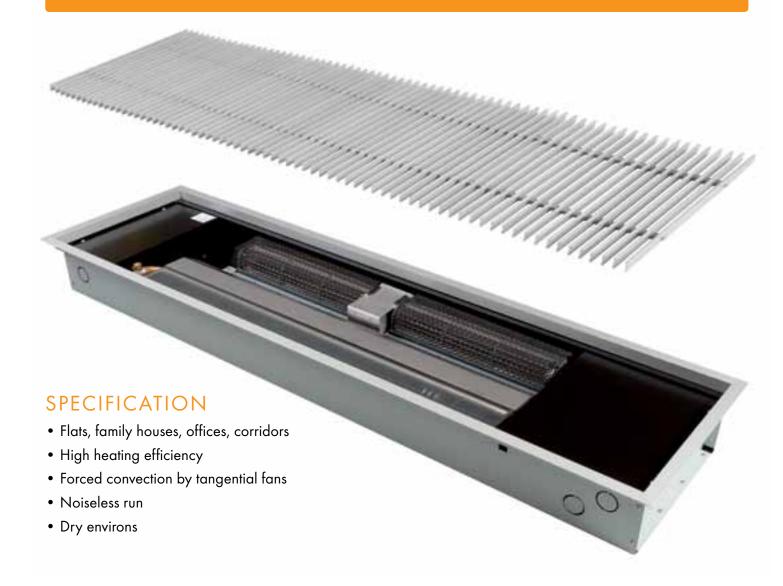

## TERMO **DYNAMIC**

Convectors series equipped with **Al/Cu lamellar exchanger.** A wide range of convectors with tangential fans or natural convection; heating and cooling modes. Stainless steel tank is fixed in a massive aluminium frame. Length and height modifications, cranked or arched forms and other atypical shapes are available. Grills: Al-roll grills, raw or stained wooden roll grills, linear grills. Colours as per the client's wish.

Al/Cu- Lamellar Exchanger