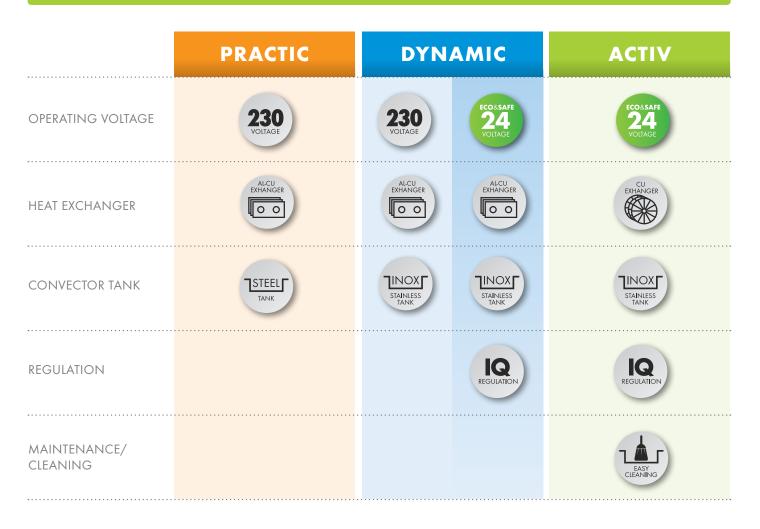

## FLOOR CONVECTORS TYPES

230 voltage - convector supply by low voltage of 230V AC, protection by earth, operation under ecologic and safe voltage of 24V DC.

### Heat exchanger:

AL/Cu Lamellar Exchanger - Cu-tubes and thermo-exchanging Al-lamellas. Cu/Cu Wire Exchanger - Cu-tubes and Cu-wire construction.

INOX STAINLESS STEEL TANK - tank of stainless steel DIN 1,4301. STEEL TANK - made of galvanized steel with spray layer.

Regulation:
Standard regulation under the operating voltage of 230V; three stages of fun engine revs; heating medium circulation and revs blocking available.

IQ regulation - convector running regulation according to ambient temperature.

Speed correction, frost protection, window sensors, algorithms avoiding an undesirable heat post and local freezing. Automotive mode for comfortable year-round

Standard floor convectors should be cleaned with maximal carefulness in order to avoid any damage of the lamellar exchanger.

Easy cleaning - the solid construction of wire exchanger withstands a higher strain by mechanic cleaning (broom, Hoover).