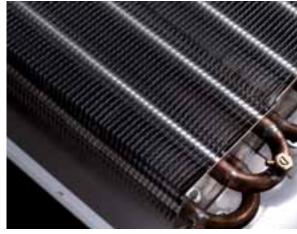

### Heat exchanger:

AL/Cu Lamellar Exchanger - Cu-tubes and thermo-exchanging Al-lamellas. Cu/Cu Wire Exchanger - Cu-tubes and Cu-wire construction.

INOX STAINLESS STEEL TANK - tank of stainless steel DIN 1,4301. STEEL TANK - made of galvanized steel with spray layer.

Easy cleaning - the solid construction of wire exchanger withstands a higher strain by mechanic cleaning (broom, Hoover).

Wire Exchange